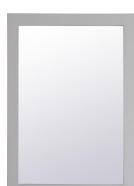

## **Aqua COLLECTION**

Wood frame Rectangle Mirror 30 inch Blue finish

Item No:VM23036BL (Blue)

Item No:VM23036BK Item No:VM23036WH Item No:VM23036GR (White) (Black)

(Grey)

**Available Finishes** 