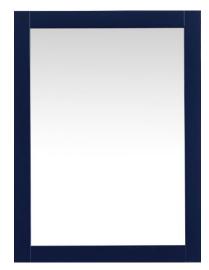

## **Aqua COLLECTION**

Wood frame Rectangle Mirror 30 inch Blue finish

Item No:VM23036BL (Blue)

Item No:VM23036BK Item No:VM23036WH Item No:VM23036GR (White) (Black)

(Grey)