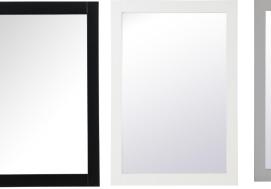

## **Aqua COLLECTION**

Wood frame Rectangle Mirror 30 inch Blue finish

Item No:VM23036BL (Blue)

Item No:VM23036BK Item No:VM23036WH Item No:VM23036GR (White) (Black)

(Grey)

**Available Finishes** 